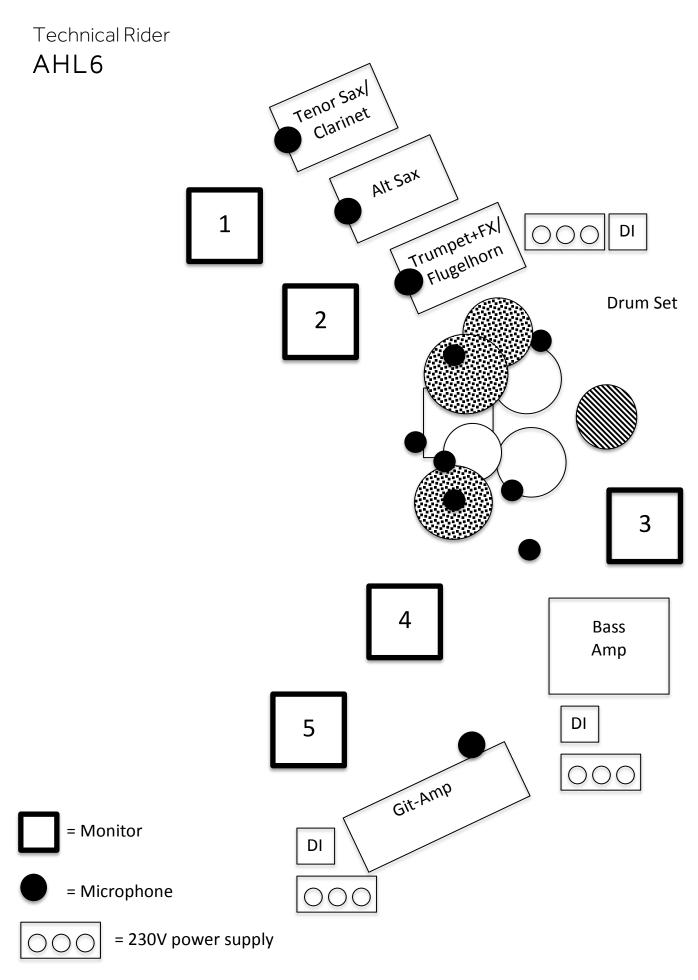

#### Monitoring

5 monitors - see stage plan (1=reeds, 2=trumpet, 3=drums, 4=bass, 5=guitar)

Soundcheck Soundcheck time is at least 1,5 hours